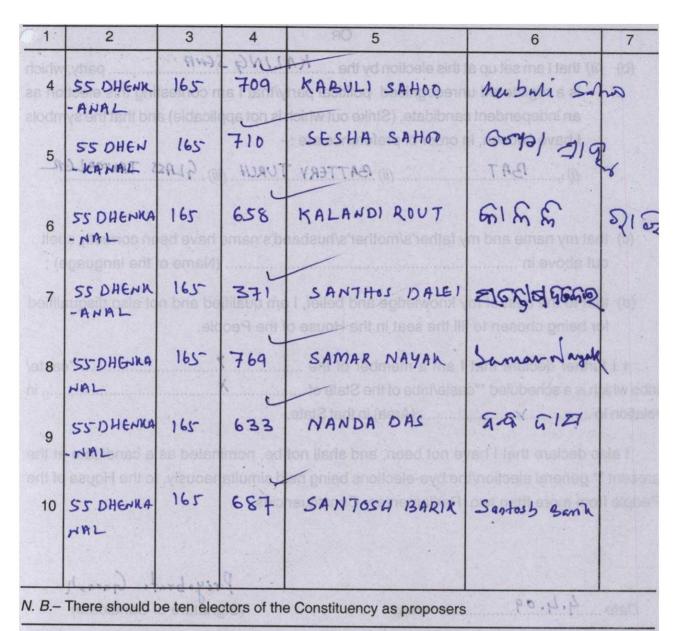

Particulars of the proposers and their signatures

| SI.<br>No. | Electoral Ro                                       | oll No. of p                        | roposer                    |                  |                                                          |         |
|------------|----------------------------------------------------|-------------------------------------|----------------------------|------------------|----------------------------------------------------------|---------|
|            | @ Name of<br>component<br>Assembly<br>Constituency | Part No.<br>of<br>Electoral<br>Roll | SI. No.<br>in that<br>Part | Full name        | Signature                                                | Date    |
| 1          | 2 ·                                                | 3                                   | 4                          | 5                | 6                                                        | 7       |
| 1          | 55, DHENKA<br>NAL                                  | 165                                 | 1 664                      | KAILASH MAHUNTA  | ∗କୈ <b>ଜ</b> ା <i>ସ୍ଥରନୁ</i> ମାହୁ<br>ବୈନିଶସ୍ଥନ୍ତ୍ରେମାହୁଁ | (a) (a) |
| 2          | 55 DHENK<br>-AMAL                                  | 165                                 | 765                        | CHAKRADHAR MAYAK | Chebron dhorol                                           | ajot    |
| 3          | SS DHENN<br>ANAL                                   | 165-                                | 768                        | AMAR NAYAX       | Amar Nayah                                               |         |