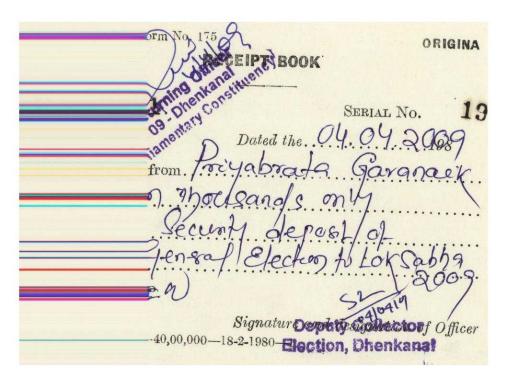

## ORISSA

05AA 480016 BEFORE THE NOTARY, DHENKANAL. AFFIDAVIT TO BE FURNISHED BY CANDIDATE BEFORE THE RETURNING OFFICER FOR ELECTION TO 09 DHENKANAL PARLIAMENTARY CONSTITUENCY

20

RUPEES

**Rs.10** 

Frigabrate harna